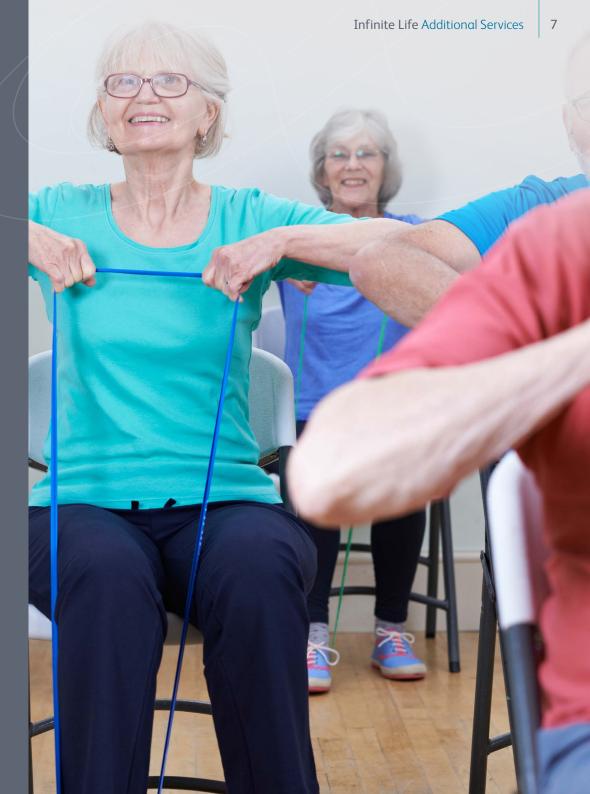

#### **GROUP BASED EXERCISE PROGRAMS**

Small group exercise classes tailored to assessed needs of the group addressing strength, range of movement, posture and balance.

30 minute session Maximum class size of 6 persons.

**\$25** per session